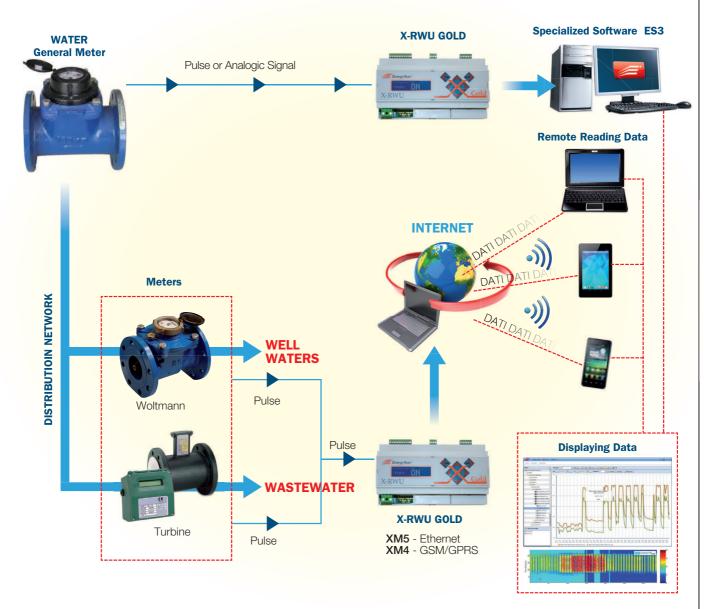

It's essential to have additional measuring points within the distribution network in order to optimize the consumptions allocation of the sub-utilities and, in the meantime, to check the accuracy of the amount billed by the supplier.

The data of general meter and of sub-points for measurement are acquired, registered and processed by a single device: *X-RWU GOLD*. Thanks to ethernet or GSM/GPRS communication modules, it's allowed the instrument visibility by remote with the supply of Service for Web data publication.

## **Solution for Water Monitoring**

X-RWU GOLD is an innovative Data Logger which gets, registers and manages data, to process the analysis of actual consumptions and their loads profiles estimates.

This tool is easy and versatile, it records data each quarter of hour with considerable storage capacity.

## **Displaying Data**

> Management and reading data through stand- alone software ES3

**(1)** 

> Web Telemetering data through WEB interface

上海易瑾慧机电科技有限公司

电话: +86(21)61072296 62300624 网址: www.ejhui.com 电子邮件: sales@ejhui.com