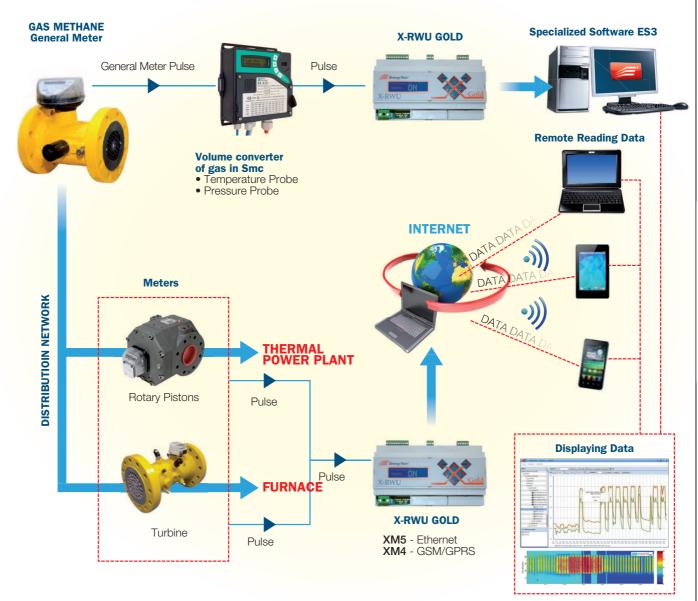

It's essential to have additional measuring points within the distribution network in order to optimize consumptions allocation of the sub-utilities and, in the meantime, to check the accuracy of the amount billed by the supplier.

The data of general meter and of sub-points for measurement are acquired, registered and processed by a single device: *X-RWU GOLD*. Thanks to ethernet or GSM/GPRS communication modules, it's allowed the instrument visibility by remote with the supply of Service for Web data publication.

## **Solution for Gas Methane monitoring**

X-RWU GOLD is an innovative Data Logger which gets, registers and manages data, to process the analysis of actual consumptions and their loads profiles estimates.

This tool is easy and versatile, it records data each quarter of hour with considerable storage capacity.

## **Displaying Data**

> Management and reading data through stand- alone software ES3

> Web Telemetering data through WEB interface

上海易瑾慧机电科技有限公司

电话: +86(21)61072296 62300624 网址: www.ejhui.com 电子邮件: sales@ejhui.com